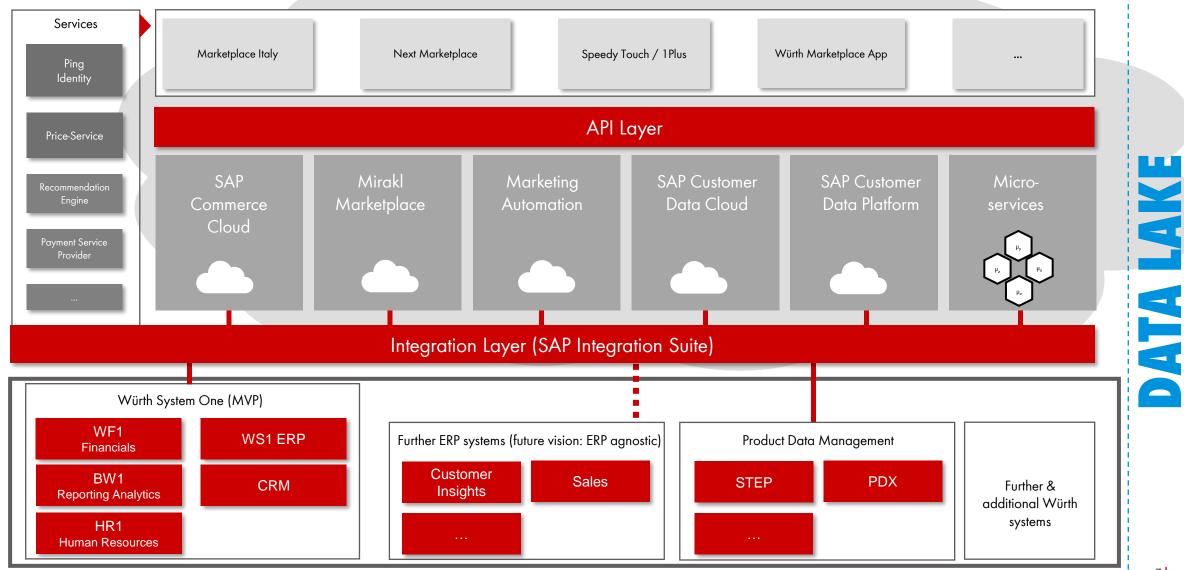

#### THE NEW INFRASTRUCTURE IS MORE THAN "JUST" E-BUSINESS **BUT A HOLISTIC IT TRANSFORMATION**

ERP... Enterprise Ressource Planing CRM... Customer Relationship Management API... Application Programming Interface