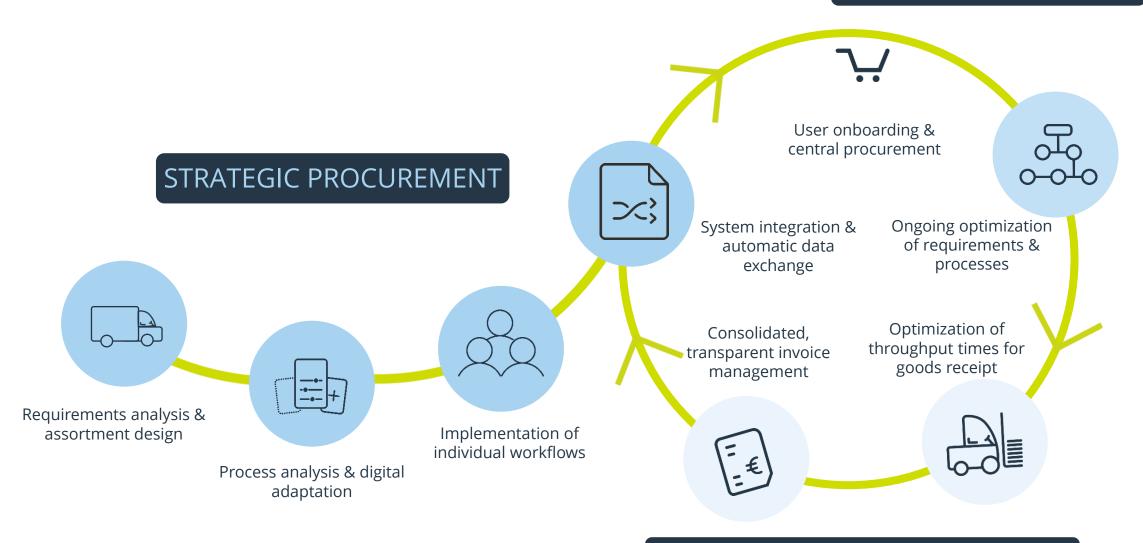

# THE MAIN DIFFERENCE TO WUCATO AND WÜRTH.ONE IS THE SPLIT BETWEEN INFRASTRUCTURE AND BUSINESS MODEL

The WÜRTH MARKETPLACE is a B2B E-Business solution of Würth IT, that brings together sellers and buyers and enables them to do business in ONE digital platform. The marketplace will be based on new technology with the possibility to onboard additional companies or external suppliers.

# BASED ON VARIOUS INTERVIEWS, WORKSHOPS AND INTRODUCTION CALLS, SIX ASSUMPTIONS WERE MADE

The WÜRTH MARKETPLACE is a B2B E-Business solution of Würth IT, that brings together sellers and buyers and enables them to do business in ONE digital platform. The marketplace will be based on new technology with the possibility to onboard additional companies or external suppliers.