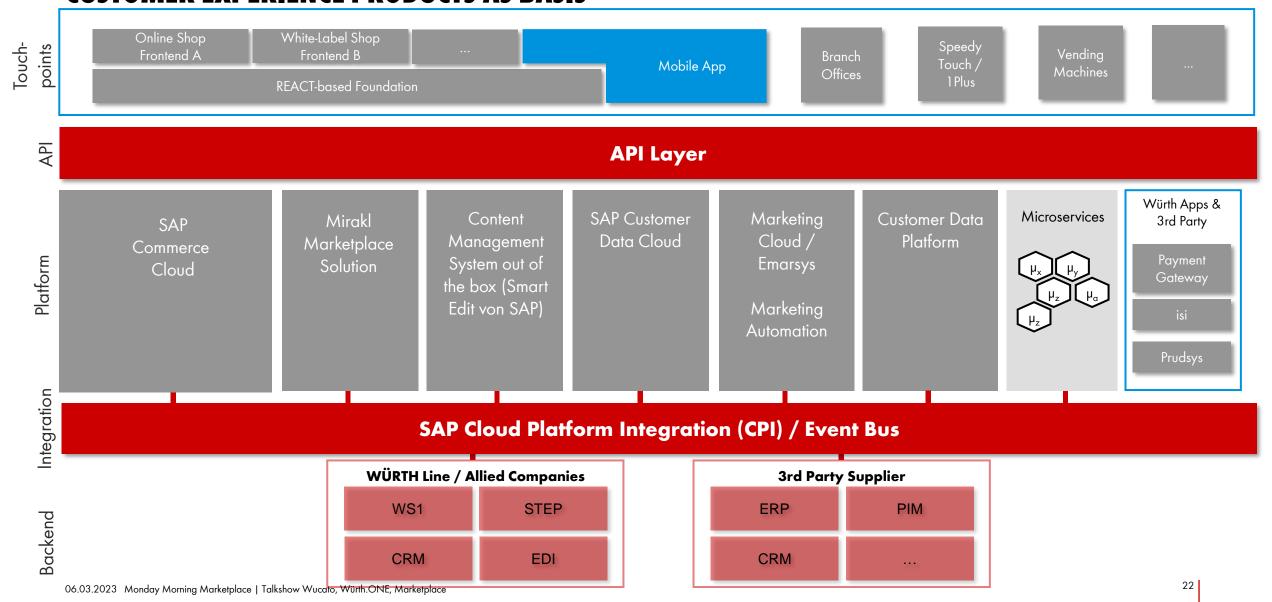

# MODULAR SYSTEM ARCHITECTURE WITH SAP COMMERCE AND CUSTOMER EXPERIENCE PRODUCTS AS BASIS