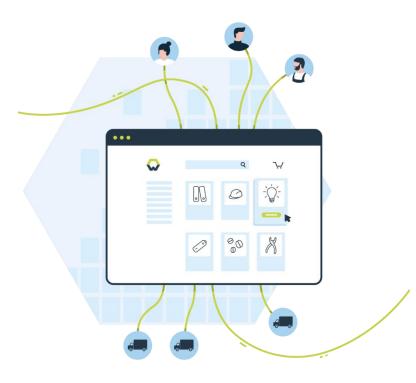

### **WUCATO – THE PLATFORM SOLUTION**

**STEP** 

SAP

**SEEBURGER** 

BI

...and many more systems

### **PROCESS OPTIMIZATION WITH WUCATO**

CLEAR FOLLOW-UP PROCESSES