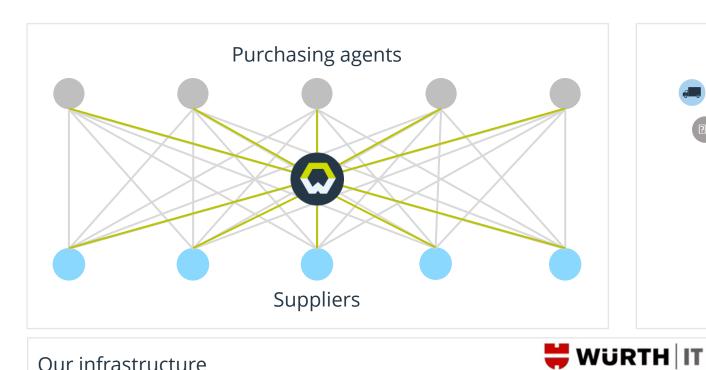

### **WUCATO – THE PLATFORM SOLUTION**

**STEP** 

SAP

**SEEBURGER** 

BI

...and many more systems

### **PROCESS OPTIMIZATION WITH WUCATO**

CLEAR FOLLOW-UP PROCESSES