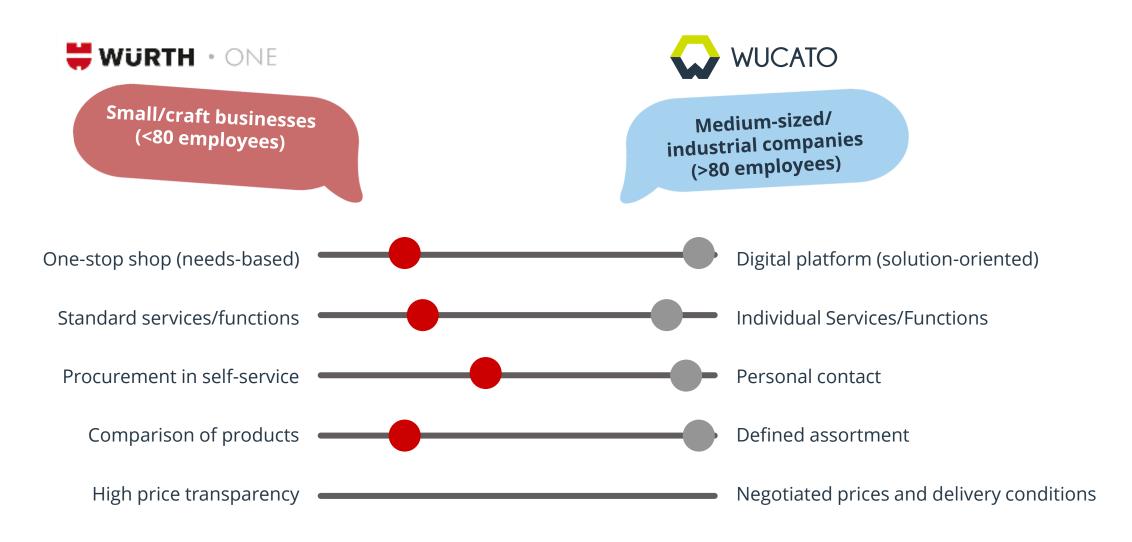

# CUSTOMER NEEDS DEPENDING ON THE TYPE OF BUYER

- Standard assortment
- Standard pricing
- Simplicity of the transaction

- Individual assortment
- Individual pricing
- Organizationa structure
- Process cost optimization
- Marketplace/Vendors

# CUSTOMER NEEDS DEPENDING ON THE TYPE OF BUYER SEGMENTATION FOR OPTIMAL CUSTOMER SERVICE