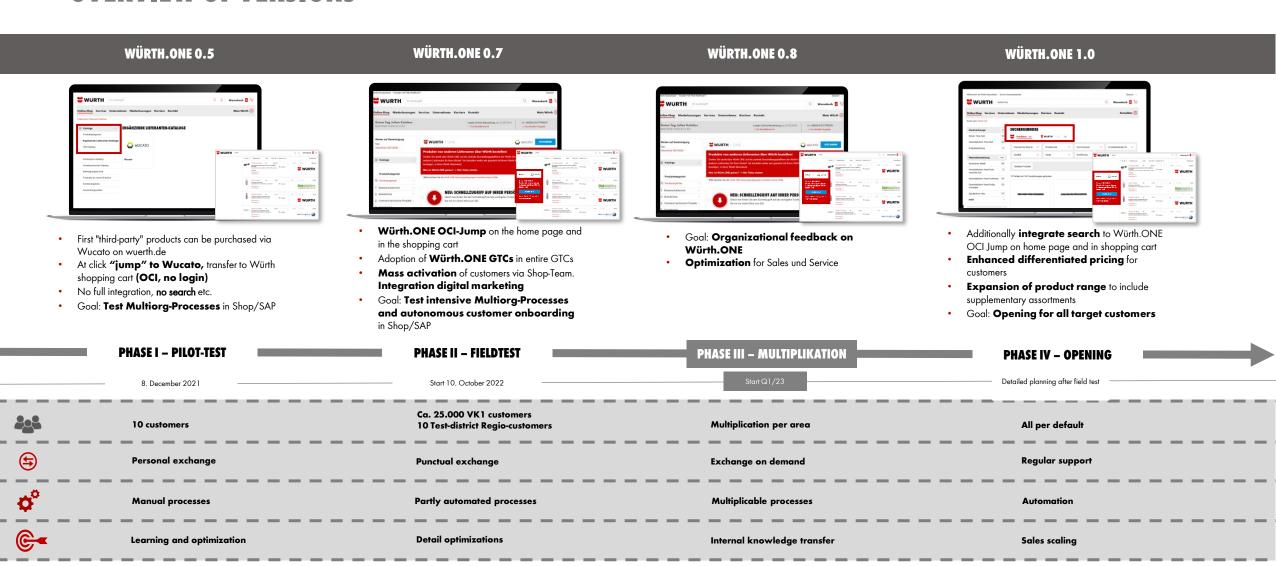

wner Marketplace
   Platform



# WÜRTH.ONE BUSINESS MODELL / FUNCTION











### **WUCATO – THE PLATFORM SOLUTION**

















**STEP** 



SAP



**SEEBURGER** 



BI

...and many more systems

### **PROCESS OPTIMIZATION WITH WUCATO**





CLEAR FOLLOW-UP PROCESSES

### **AT A GLANCE**















Optimization of C parts procurement process

### **PORTFOLIO**



> 20 million articles

> 100 suppliers

>4500 brands

categories



























Soldering & welding



Machinery



Materials processing











Connection technology



**Tools** 

# WÜRTH.ONE IN NUMBERS YTD FEB 2023





> 500.000 €



394,85 €



92,92€

Turnover

Ø Average order value

Median order value



980

Orders



700



300 / 750

Customers

Salesreps

## WÜRTH.ONE OVERVIEW OF VERSIONS





# LEARNINGS

# **WURTH** IT

# THE BAIT MUST TASTE GOOD TO THE FISH...



# LEARNINGS FOCUS ON AUTOMIZATION AND DATA





## LEARNINGS ROLES HAVE TO BE CLEAR





# CUSTOMER NEEDS DEPENDING ON THE TYPE OF BUYER







- Standard assortment
- Standard pricing
- Simplicity of the transaction



- Individual assortment
- Individual pricing
- Organizationa structure
- Process cost optimization
- Marketplace/Vendors

# CUSTOMER NEEDS DEPENDING ON THE TYPE OF BUYER SEGMENTATION FOR OPTIMAL CUSTOMER SERVICE





# THE MAIN DIFFERENCE TO WUCATO AND WÜRTH.ONE IS THE SPLIT BETWEEN INFRASTRUCTURE AND BUSINESS MODEL



The WÜRTH MARKETPLACE is a B2B E-Business solution of Würth IT, that brings together sellers and buyers and enables them to do business in ONE digital platform. The marketplace will b