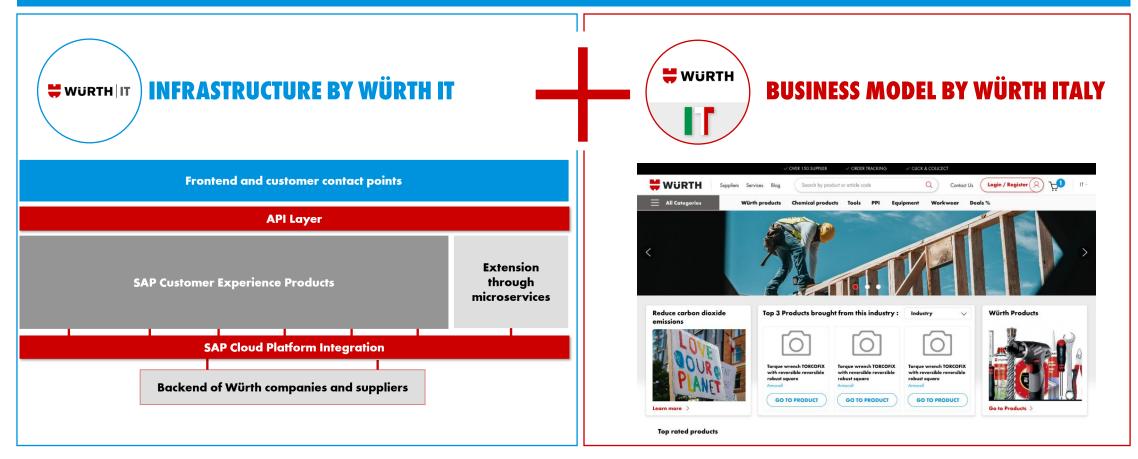

# THE MAIN DIFFERENCE TO WUCATO AND WÜRTH.ONE IS THE SPLIT BETWEEN INFRASTRUCTURE AND BUSINESS MODEL

The WÜRTH MARKETPLACE is a B2B E-Business solution of Würth IT, that brings together sellers and buyers and enables them to do business in ONE digital platform. The marketplace will be based on new technology with the possibility to onboard additional companies or external suppliers.