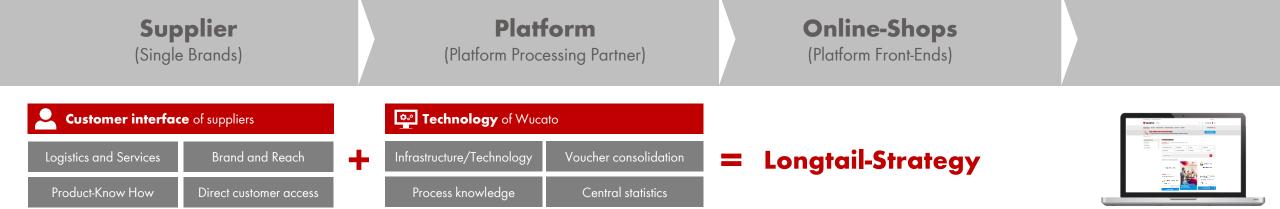

# THE MAIN DIFFERENCE TO WUCATO AND WÜRTH.ONE IS THE SPLIT BETWEEN INFRASTRUCTURE AND BUSINESS MODEL

The WÜRTH MARKETPLACE is a B2B E-Business solution of Würth IT, that brings together sellers and buyers and enables them to do business in ONE digital platform. The marketplace will be based on new technology with the possibility to onboard additional companies or external suppliers.

# BASED ON VARIOUS INTERVIEWS, WORKSHOPS AND INTRODUCTION CALLS, SIX ASSUMPTIONS WERE MADE

The WÜRTH MARKETPLACE is a B2B E-Business solution of Würth IT, that brings together sellers and buyers and enables them to do business in ONE digital platform. The marketplace will be based on new technology with the possibility to onboard additional companies or external suppliers.